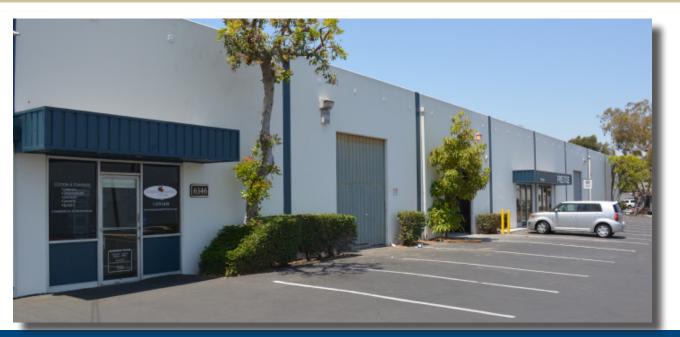

# **INDUSTRY WAY INDUSTRIAL PARK** Industrial Units Available from 2,400 - 7,000 S.F.

### 6342 - 6392 Industry Way WESTMINSTER, CA

#### **FEATURES**

- Office/Warehouse Units
- 200 amps
- Sprinklered
- 10' + 12' Overhead Doors
- 14' 16' Ceiling Height
- Excellent Freeway Access
- Owner Owns and Manages Several Other Business Parks in the Area
- No CAM Fees