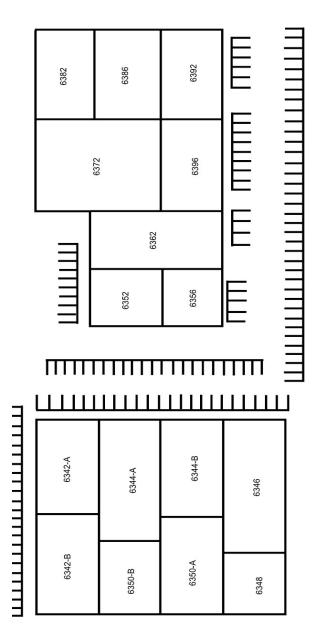

# **INDUSTRY WAY INDUSTRIAL PARK** Industrial Units Available from 2,400 - 7,000 S.F.

#### **FEATURES**

- Office/Warehouse Units
- 200 amps
- Sprinklered
- 10' + 12' Overhead Doors
- 14' 16' Ceiling Height
- Excellent Freeway Access
- Owner Owns and Manages Several Other Business Parks in the Area
- No CAM Fees