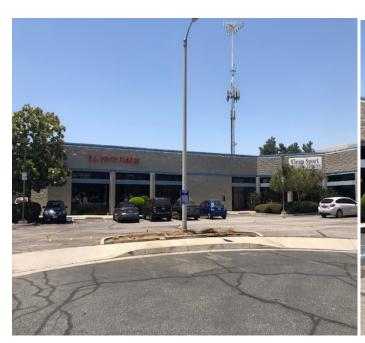

### **ALABAMA INDUSTRIAL PARK**

## Industrial Units Available from 970 S.F. - 7,650 S.F.

### 325 Alabama Street ■ Redlands, CA

#### **FEATURES**

- High Image/Corner Location
- Easy Freeway Access
- Office/Warehouse Units
- High Warehouse Ceilings
- Ground Level Truck Doors
- No CAM fees

Owner Owns and Manages Several Other Business Parks in the Area