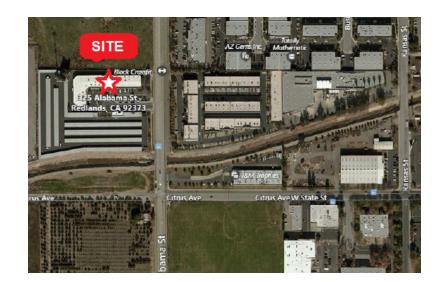

### 325 Alabama Street ■ Redlands, CA

# Industrial Units Available from 970 S.F. - 7,650 S.F.

325 Alabama St., Redlands, CA 92373