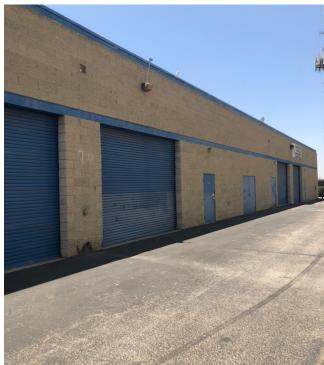

### **ALABAMA INDUSTRIAL PARK**

## Industrial Units Available from 970 S.F. - 7,650 S.F.

### 325 Alabama Street ■ Redlands, CA

#### **FEATURES**

- High Image/Corner Location
- Easy Freeway Access
- Office/Warehouse Units
- High Warehouse Ceilings
- Ground Level Truck Doors
- No CAM fees

Owner Owns and Manages Several Other Business Parks in the Area