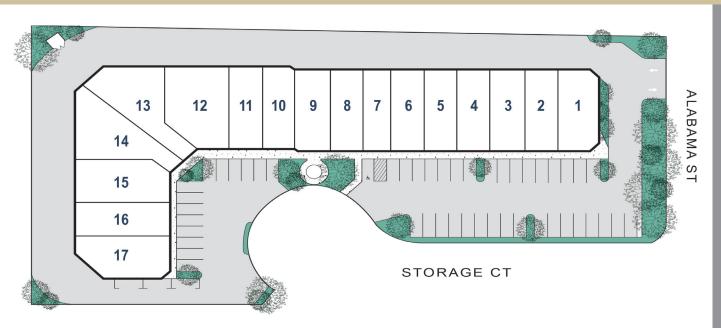

## Industrial Units Available from 970 S.F. - 7,650 S.F.

# Industrial Units Available from 970 S.F. - 7,650 S.F.

325 Alabama St., Redlands, CA 92373