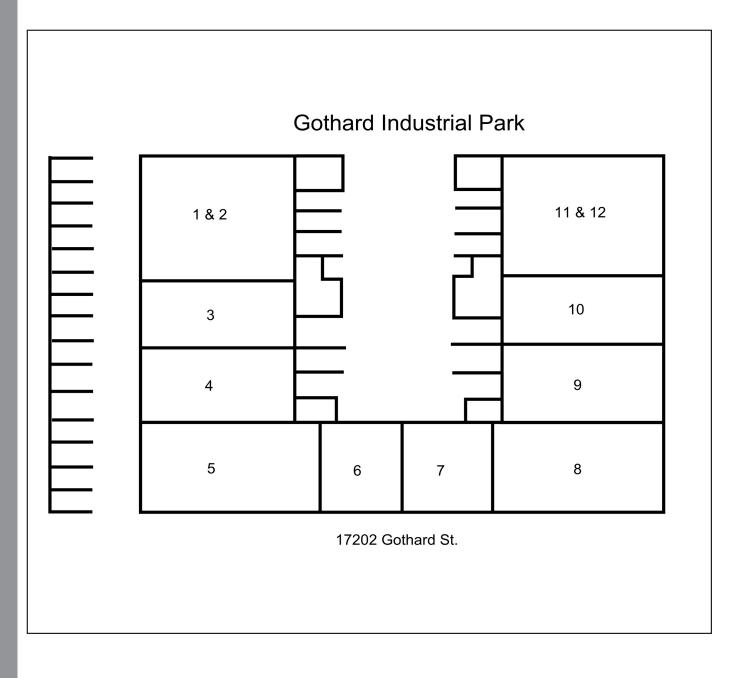

## **GOTHARD INDUSTRIAL PARK**

## Industrial Units Available from 540 - 3,750 S.F.