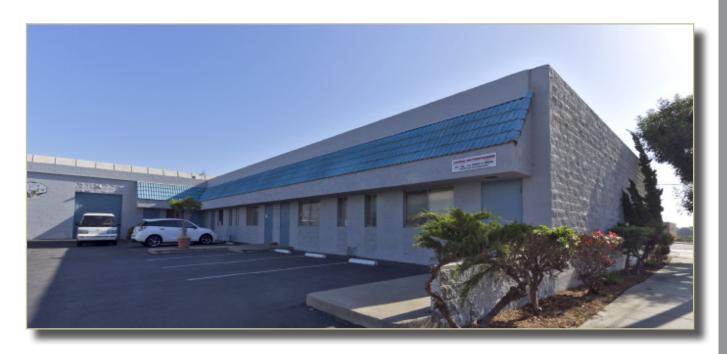

# **GOTHARD INDUSTRIAL PARK** Industrial Units Available from 540 - 3,750 S.F.

### 17202 Gothard Street HUNTINGTON BEACH, CA

SIT

Ellis Ave