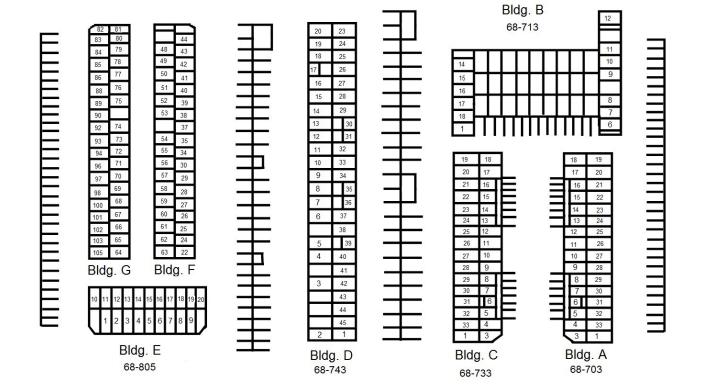

## Retail/Industrial/Office Units Available

68703, 68713, 68733, 68743, & 68805 Perez Rd. ■ Cathedral City, CA