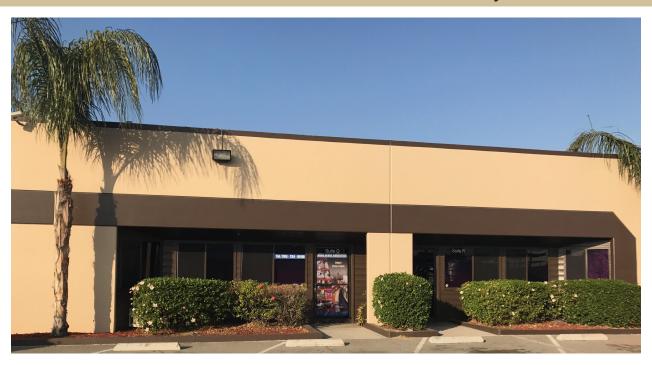

### FRANCIS BUSINESS PARK

## Industrial Units Available from 1,200 S.F.

### 1616 & 1630 E. Francis St. ■ Ontario, CA

#### **FEATURES**

- High Image/Corner Location
- Easy Freeway Access
- Office/Warehouse Units
- High Warehouse Ceilings
- Ground Level Truck Doors
- No CAM fees

Owner Owns and Manages Several Other Business Parks in the Area