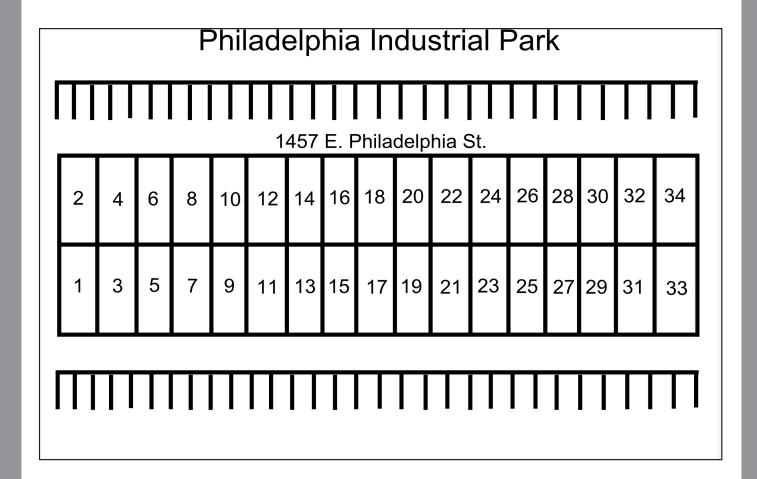

### PHILADELPHIA INDUSTRIAL PARK

# Industrial Units Available from 700 - 3,000 S.F.