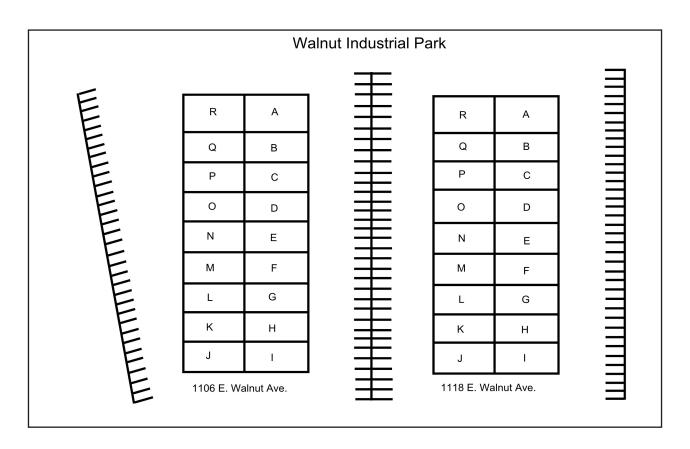

## **WALNUT INDUSTRIAL PARK**

### 1106 & 1118 East Walnut ■ SANTA ANA, CA

#### **FEATURES**

- Units Available from 1,000 sf
- Front Loading Units
- 18′ Clearance
- Ground Level Loading Doors
- Private Restrooms
- Easy Freeway Access
- Owner Owns and Manages Several Other Business Parks in the Area
- No CAM Fees