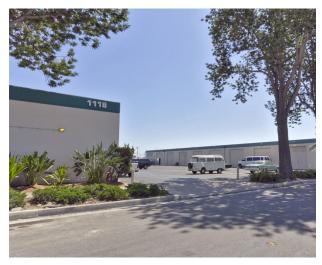

## **WALNUT INDUSTRIAL PARK**

### Industrial Units Available from 1,000 S.F.



### 1106 & 1118 East Walnut ■ SANTA ANA, CA

#### **FEATURES**

- Units Available from 1,000 sf
- Front Loading Units
- 18′ Clearance
- Ground Level Loading Doors
- Private Restrooms
- Easy Freeway Access
- Owner Owns and Manages Several Other Business Parks in the Area
- No CAM Fees

#### For further information, please contact:

151 Kalmus Drive, Suite F-2 Costa Mesa, CA 92626 714.641.1130 main 714.641.4833 fax





### **WALNUT INDUSTRIAL PARK**

# Industrial Units Available from 1,000 S.F.







### For further information, please contact:

151 Kalmus Drive, Suite F-2 Costa Mesa, CA 92626 714.641.1130 main 714.641.4833 fax