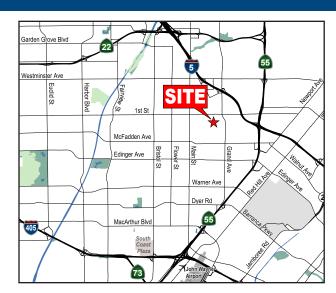

## **WALNUT INDUSTRIAL PARK**

### Industrial Units Available from 1,000 S.F.



### 1106 & 1118 East Walnut ■ SANTA ANA, CA

#### **FEATURES**

- Units Available from 1,000 sf
- Front Loading Units
- 18′ Clearance
- Ground Level Loading Doors
- Private Restrooms
- Easy Freeway Access
- Owner Owns and Manages Several Other Business Parks in the Area
- No CAM Fees

#### For further information, please contact:

151 Kalmus Drive, Suite F-2 Costa Mesa, CA 92626 714.641.1130 main 714.641.4833 fax





### **WALNUT INDUSTRIAL PARK**

# Industrial Units Available from 1,000 S.F.







### For further information, please contact:

151 Kalmus Drive, Suite F-2 Costa Mesa, CA 92626 714.641.1130 main 714.641.4833 fax