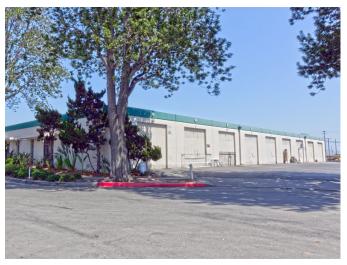

## **WALNUT INDUSTRIAL PARK**

### Industrial Units Available from 1,000 S.F.



### 1106 & 1118 East Walnut ■ SANTA ANA, CA

#### **FEATURES**

- Units Available from 1,000 sf
- Front Loading Units
- 18′ Clearance
- Ground Level Loading Doors
- Private Restrooms
- Easy Freeway Access
- Owner Owns and Manages Several Other Business Parks in the Area
- No CAM Fees

#### For further information, please contact:

151 Kalmus Drive, Suite F-2 Costa Mesa, CA 92626 714.641.1130 main 714.641.4833 fax





### **WALNUT INDUSTRIAL PARK**

# Industrial Units Available from 1,000 S.F.







### For further information, please contact:

151 Kalmus Drive, Suite F-2 Costa Mesa, CA 92626 714.641.1130 main 714.641.4833 fax