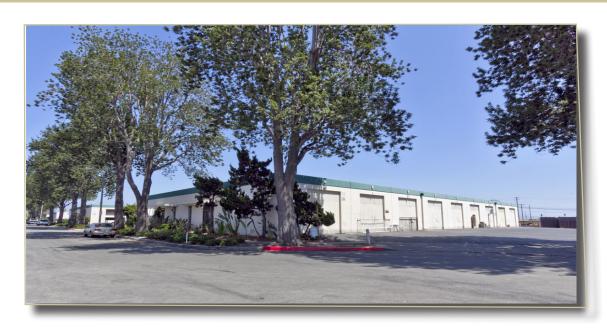

## **WALNUT INDUSTRIAL PARK**

### 1106 & 1118 East Walnut ■ SANTA ANA, CA

#### **FEATURES**

- Units Available from 1,000 sf
- Front Loading Units
- 18′ Clearance
- Ground Level Loading Doors
- Private Restrooms
- Easy Freeway Access
- Owner Owns and Manages Several Other Business Parks in the Area
- No CAM Fees